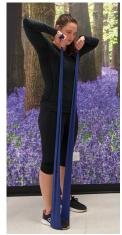

### exercise 17

# Standing row

### whole body

#### Instructions

- 1. Place middle of the band under one of your feet and hold each end of the band with your palms facing down
- 2. Pull the ends of the band towards your chin
- 3. Hold and count to 3, then slowly return to the starting position

### Areas of the body:

- Back,biceps,
- triceps
- Equipment:
- Band
- Difficulty: ★★★★