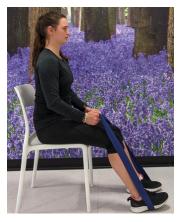

# Seated row

#### Instructions

- 1. Sit down in a stable chair
- 2. Place your feet on the middle of the band
- 3. Hold the two ends of the band
- 4. Pull the band towards your body while keeping a straight back
- 5. Count to 3, then slowly release

#### Areas of the body:

Back,biceps,core

#### Equipment:

Band, chair

Difficulty: ★☆☆☆☆