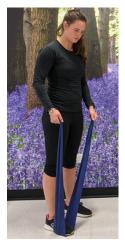

# Standing row

#### Instructions

- 1. Place middle of the band under one of your feet and hold each end of the band with your palms facing down
- 2. Pull the ends of the band towards your chin
- 3. Hold and count to 3, then slowly return to the starting position

### Areas of the body:

- Back,biceps,
- triceps
- Equipment:
- Band
- Difficulty: ★★★★