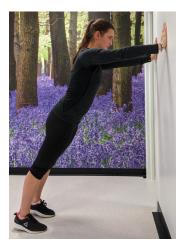

# Wall press

#### Instructions

- 1. Place your palms on a wall at shoulder width
- 2. Bend your elbow slowly until your nose almost touches the wall
- 3. Push your body away from the wall but do not fully extend your elbow

### whole body

- Areas of the body:
- Back,biceps,core
- Equipment:
- Difficulty:★★☆☆☆